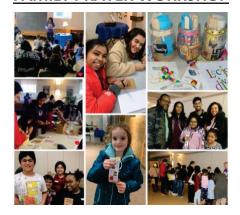

#### **FAMILY PRAYER WORKSHOP**

Thank you to all the families who came out to our first Family Workshop! Our Families came out last Sunday afternoon to learn how to PRAY TOGETHER using the Examen Prayer, Gratitude and Lectio Divina. Please keep our parish families in your prayers! We would also like to thank our HFkids Catechists, and all the volunteers who helped put this event together for our families. This event was made possible by donations to the Family Ministry! Stay tuned for our next Family Ministry Event coming in May and our HFkids -Family Ministry Fundraising Sunday Brunch happening on June 23rd!